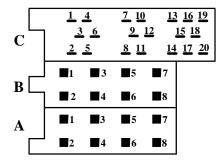

## **Connector Block**

## Pinning definition

| PIN | Name                            |
|-----|---------------------------------|
| A1  | Signal Mute (input)             |
| A2  | VAN Data (input/output)         |
| A3  | VAN DataB (input/output)        |
| A4  | + VAN (input)                   |
| A5  | + 12 V Commuté (output)         |
| A6  | + Eclairage (input)             |
| A7  | +Permanent (power supply input) |
| A8  | GND (power supply)              |

| PIN | Name              |
|-----|-------------------|
| B1  | + RR loud-speaker |
| B2  | - RR loud-speaker |
| B3  | + FR loud-speaker |
| B4  | - FR loud-speaker |
| B5  | + FL loud-speaker |
| B6  | - FL loud-speaker |
| B7  | + RL loud-speaker |
| B8  | - RL loud-speaker |

| PIN |                        |                                   |                                   |  |  |
|-----|------------------------|-----------------------------------|-----------------------------------|--|--|
|     | Option                 | RB3                               | RD3                               |  |  |
| C1  | Remote control Input 1 | n.c.                              | n.c.                              |  |  |
| C2  | Remote control Input 2 | n.c.                              | n.c.                              |  |  |
| C3  | Remote control Ground  | n.c.                              | n.c.                              |  |  |
| C4  | Remote control         | n.c.                              | n.c.                              |  |  |
|     | + ligting output       |                                   |                                   |  |  |
| C5  | Remote control         | n.c.                              | n.c.                              |  |  |
|     | Ground ligting         |                                   |                                   |  |  |
| C6  |                        | n.c.                              | n.c.                              |  |  |
| C7  |                        | n.c.                              | Voice synthesis + left Line in    |  |  |
| C8  |                        | n.c.                              | Voice synthesis - left Line in    |  |  |
| C9  |                        | n.c.                              | Voice synthesis + right Line in   |  |  |
| C10 |                        | n.c.                              | Voice synthesis - right Line in   |  |  |
| C11 |                        | n.c.                              | Aux (tel) + Line in               |  |  |
| C12 |                        | n.c.                              | Aux (tel) - Line in               |  |  |
| C13 |                        | CD Changer Van Data / pin A2      | CD Changer Van Data / pin A2      |  |  |
| C14 |                        | CD Changer Van DataB / pin A3     | CD Changer Van DataB / pin A3     |  |  |
| C15 |                        | CD Changer Bus GND                | CD Changer Bus GND                |  |  |
| C16 |                        | CD Changer + Permanent (output)   | CD Changer + Permanent (output)   |  |  |
| C17 |                        | CD Changer +VAN (output) / pin A4 | CD Changer +VAN (output) / pin A4 |  |  |
| C18 |                        | CD Changer Audio GND              | CD Changer Audio GND              |  |  |
| C19 |                        | CD Changer Left Audio input       | CD Changer Left Audio input       |  |  |
| C20 |                        | CD Changer Right Audio input      | CD Changer Right Audio input      |  |  |